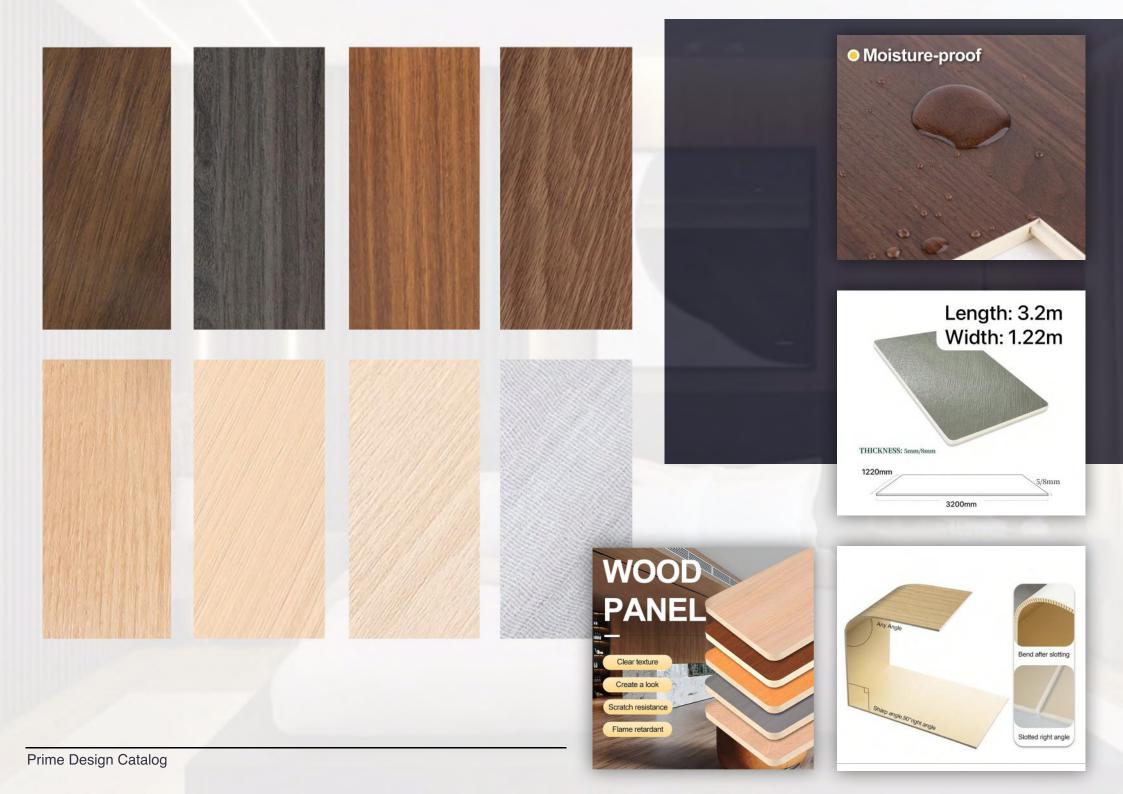

# PVC/WOOD DECO PANELS

Introducing our PVC/wood panels, your ticket to modern and luxurious interior decor for every space in your home or office. From the refined ambiance of your living room to the tranquil retreat of your bedroom or bathroom, these panels are the perfect choice to elevate any interior.

With their seamless installation, affordability, and exceptional durability, our panels offer a hassle-free way to transform your surroundings. The combination of PVC and wood gives these panels a realistic look and feel, adding an authentic touch to your decor that is sure to impress.

- Stylish & Modern Easy Installation
- Flame Retardant Enviormental Protection