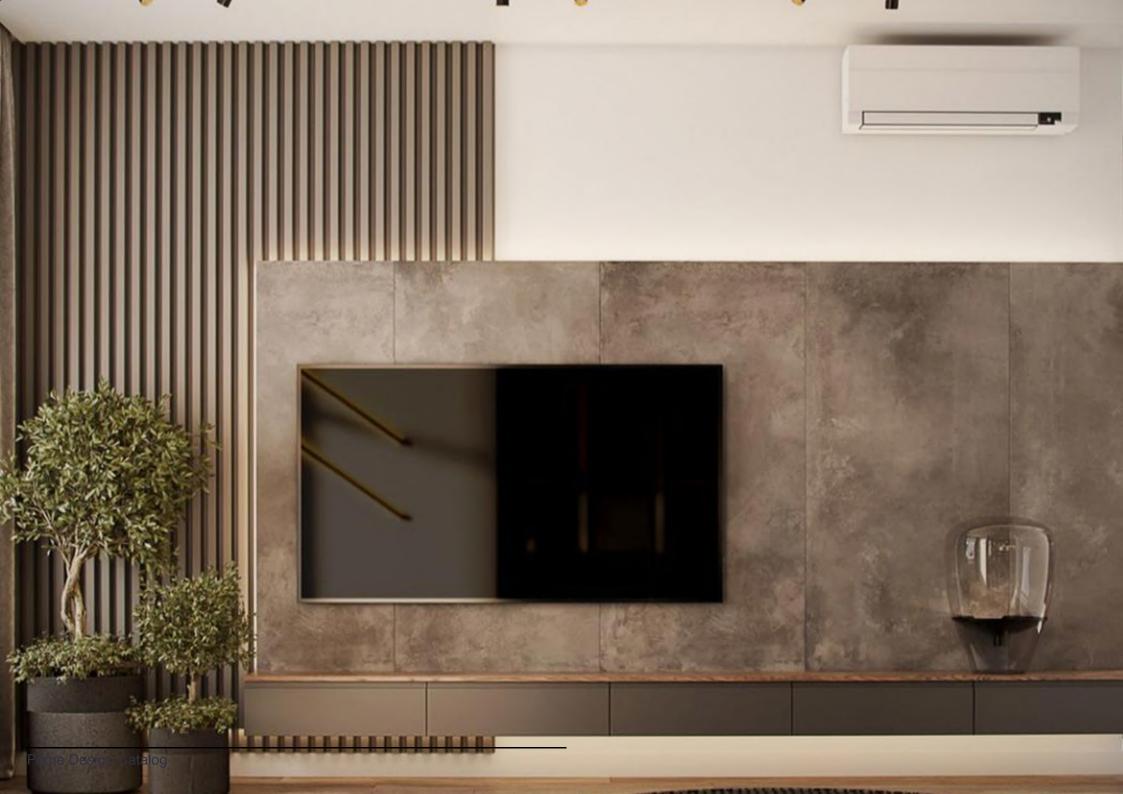

# PVC/WOOD DECO PANELS

Introducing our PVC/wood panels, your ticket to modern and luxurious interior decor for every space in your home or office. From the refined ambiance of your living room to the tranquil retreat of your bedroom or bathroom, these panels are the perfect choice to elevate any interior.

With their seamless installation, affordability, and exceptional durability, our panels offer a hassle-free way to transform your surroundings. The combination of PVC and wood gives these panels a realistic look and feel, adding an authentic touch to your decor that is sure to impress.

Elevate your interiors with ease and sophistication using our PVC/wood panels. Redefine the ambiance of your spaces with a touch of luxury that's both practical and affordable. Experience the transformative power of our panels and unlock the potential of your decor today!