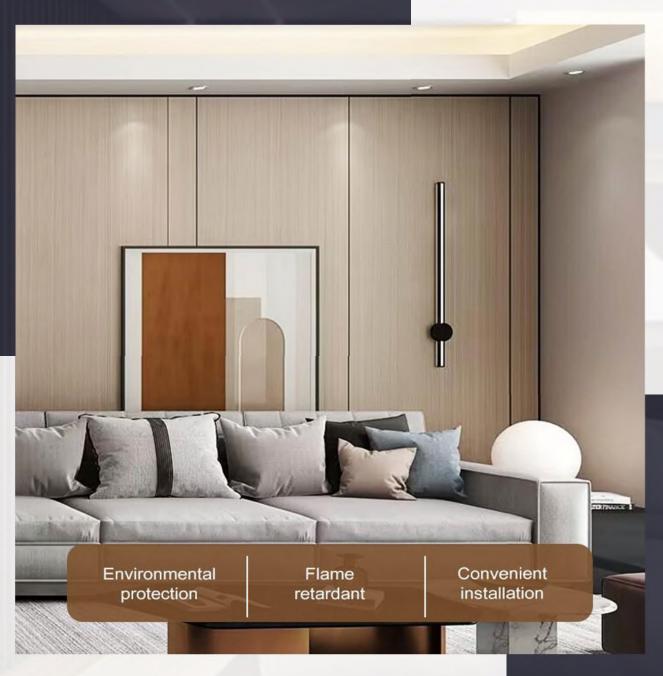

# PVC/WOOD DECO PANELS

Introducing our PVC/wood panels, your ticket to modern and luxurious interior decor for every space in your home or office. From the refined ambiance of your living room to the tranquil retreat of your bedroom or bathroom, these panels are the perfect choice to elevate any interior.

With their seamless installation, affordability, and exceptional durability, our panels offer a hassle-free way to transform your surroundings. The combination of PVC and wood gives these panels a realistic look and feel, adding an authentic touch to your decor that is sure to impress.

- Stylish & Modern Easy Installation
- Flame Retardant Enviormental Protection