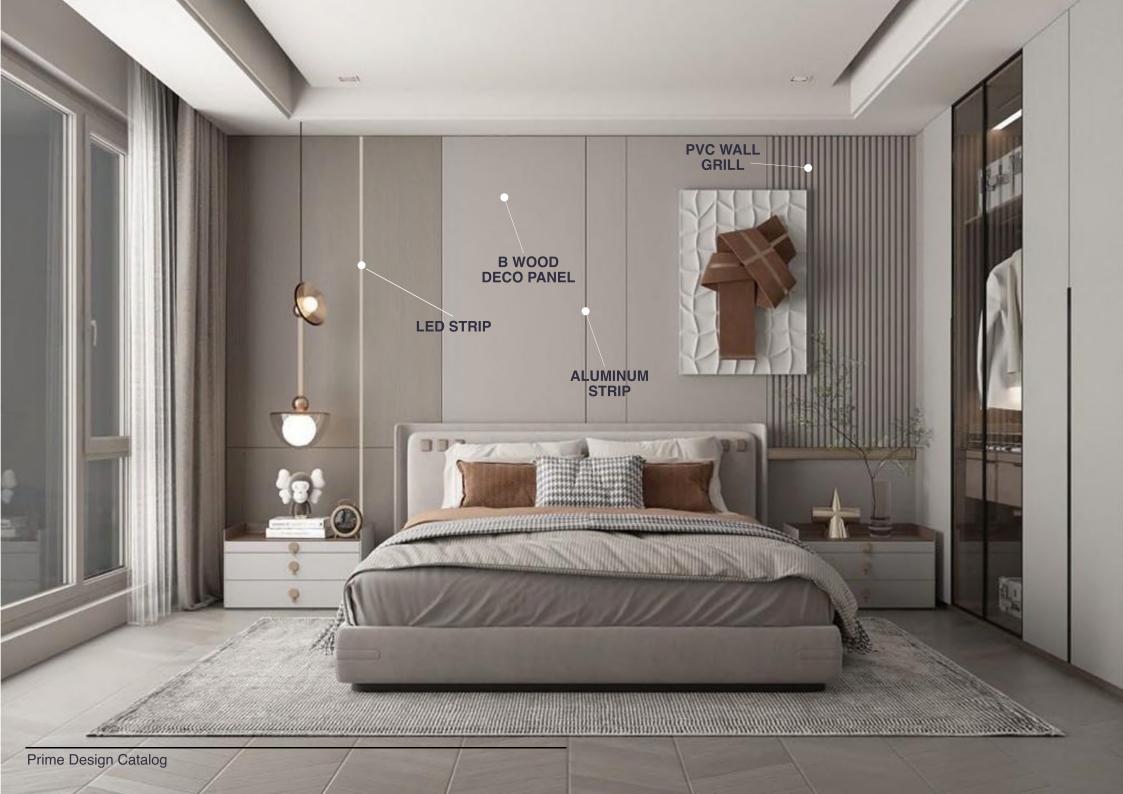

# PVC/WOOD DECO PANELS

Introducing our PVC/wood panels, your ticket to modern and luxurious interior decor for every space in your home or office. From the refined ambiance of your living room to the tranquil retreat of your bedroom or bathroom, these panels are the perfect choice to elevate any interior.

With their seamless installation, affordability, and exceptional durability, our panels offer a hassle-free way to transform your surroundings. The combination of PVC and wood gives these panels a realistic look and feel, adding an authentic touch to your decor that is sure to impress.

#### **PVC WALL GRILL**

Introducing our PVC wall grill, the perfect addition to give your space a modern and luxurious touch. Embrace the new age with this stylish and versatile décor element, ideal for homes, offices, and more.

## LED STRIPS

Introducing our sleek LED frames, the perfect accent for your decorative panels and a stylish addition to elevate your ceiling. Designed to infuse your home with the coveted modern aesthetic, these LED frames effortlessly blend form and function to create a captivating ambiance.