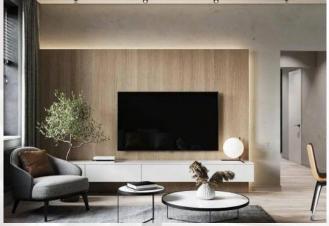

# PVC/WOOD DECO PANELS

Introducing our PVC/wood panels, your ticket to modern and luxurious interior decor for every space in your home or office. From the refined ambiance of your living room to the tranquil retreat of your bedroom or bathroom, these panels are the perfect choice to elevate any interior.

With their seamless installation, affordability, and exceptional durability, our panels offer a hassle-free way to transform your surroundings. The combination of PVC and wood gives these panels a realistic look and feel, adding an authentic touch to your decor that is sure to impress.

Elevate your interiors with ease and sophistication using our PVC/wood panels. Redefine the ambiance of your spaces with a touch of luxury that's both practical and affordable. Experience the transformative power of our panels and unlock the potential of your decor today!