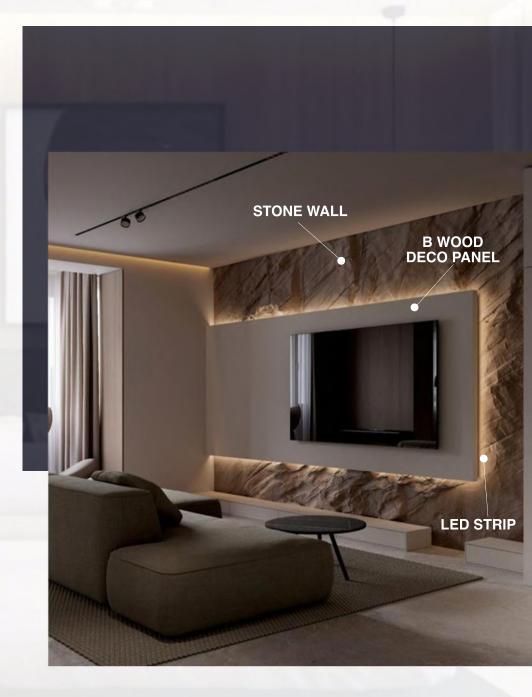

## STONE WALLS

Introducing our stunning stone wall, offering the timeless allure of natural stone at a fraction of the cost.

This innovative product brings the rustic charm and earthy elegance of stone to any space, effortlessly enhancing your interior or exterior with its striking aesthetic.

Paired with our captivating LED lights, the stone wall achieves a mesmerizing effect, creating a warm and inviting ambiance that's perfect for any setting. Whether you're looking to transform your bedroom, living room, or even your balcony, our stone wall provides a touch of nature that will elevate the atmosphere of your home.

Experience the beauty of stone without the expense or hassle. Elevate your space with the captivating appeal of our stone wall and LED lights, and bring the outdoors in with style and ease. Redefine your surroundings with the allure of natural elements today!