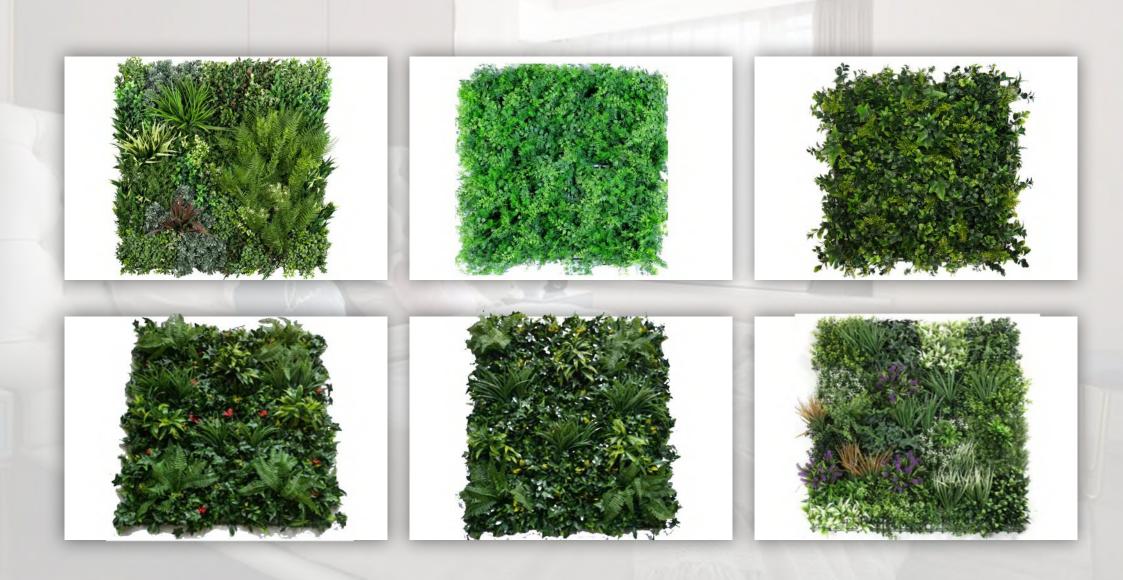

#### **ARTIFICIAL PLANT WALL**

Bring the beauty of nature indoors with our stunning grass walls decoration. Crafted to bring a touch of the outdoors to any interior space, our grass walls are the perfect way to add a fresh and natural aesthetic to your home, office, or event.

Each panel is intricately designed to replicate the lush appearance of real grass, creating a visually striking and soothing atmosphere. Whether you're looking to infuse your space with a sense of tranquility or create a vibrant backdrop for special occasions, our grass walls are the ideal solution.

Constructed from high-quality, durable materials, our grass walls are easy to install and maintain, making them a hassle-free and long-lasting décor solution. They are perfect for creating captivating feature walls, enhancing photo backdrops, or adding a touch of greenery to any setting.

Embrace the beauty of nature in a unique and stylish way with our grass walls decoration. Elevate your surroundings with the timeless allure of greenery and transform any space into a refreshing oasis of natural charm."