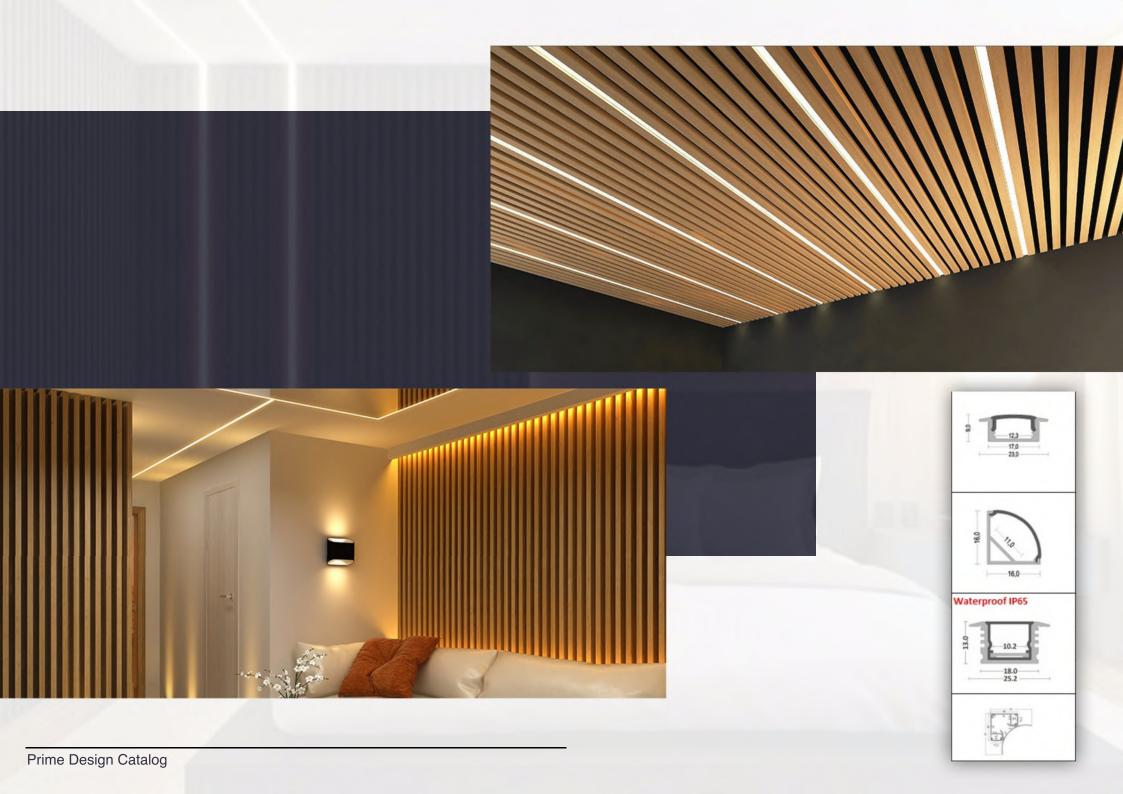

## LED STRIPS

Introducing our sleek LED frames, the perfect accent for your decorative panels and a stylish addition to elevate your ceiling. Designed to infuse your home with the coveted modern aesthetic, these LED frames effortlessly blend form and function to create a captivating ambiance.

Whether you're looking to add a contemporary touch between decorative panels or enhance your ceiling with a chic finishing touch, our LED frames are the ideal solution. Their seamless integration and understated elegance make them a versatile and impactful addition to any space in your home.

Simple to install and exuding beauty in its simplicity, our LED frames are the epitome of modern design. Illuminate your living space with sophistication and style, and discover the effortless transformation that our LED frames can bring to your home. Redefine modern elegance with ease today!