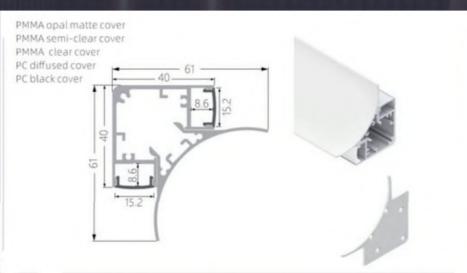

## LED STRIPS

Introducing our sleek LED frames, the perfect accent for your decorative panels and a stylish addition to elevate your ceiling. Designed to infuse your home with the coveted modern aesthetic, these LED frames effortlessly blend form and function to create a captivating ambiance.

Whether you're looking to add a contemporary touch between decorative panels or enhance your ceiling with a chic finishing touch, our LED frames are the ideal solution. Their seamless integration and understated elegance make them a versatile and impactful addition to any space in your home.

Simple to install and exuding beauty in its simplicity, our LED frames are the epitome of modern design. Illuminate your living space with sophistication and style, and discover the effortless transformation that our LED frames can bring to your home. Redefine modern elegance with ease today!