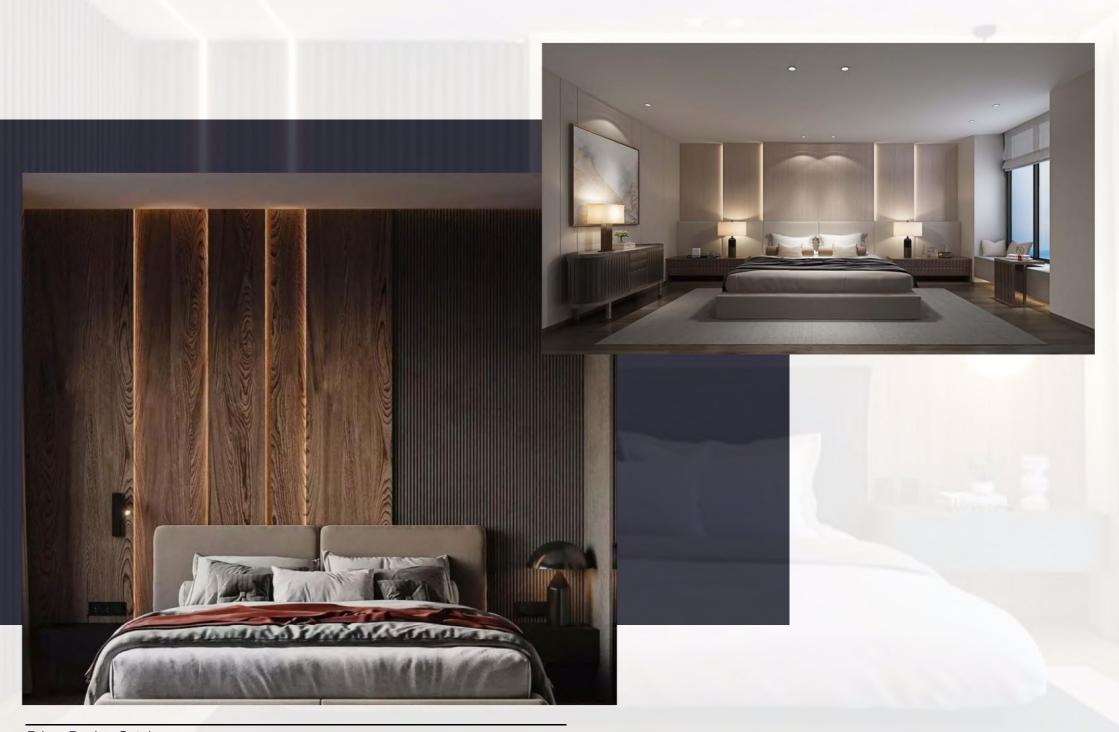

# PVC/WOOD DECO PANELS

Introducing our PVC/wood panels, your ticket to modern and luxurious interior decor for every space in your home or office. From the refined ambiance of your living room to the tranquil retreat of your bedroom or bathroom, these panels are the perfect choice to elevate any interior.

With their seamless installation, affordability, and exceptional durability, our panels offer a hassle-free way to transform your surroundings. The combination of PVC and wood gives these panels a realistic look and feel, adding an authentic touch to your decor that is sure to impress.

Elevate your interiors with ease and sophistication using our PVC/wood panels. Redefine the ambiance of your spaces with a touch of luxury that's both practical and affordable. Experience the transformative power of our panels and unlock the potential of your decor today!