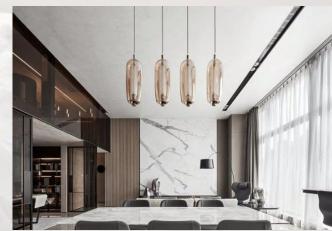

# PVC/WOOD DECO PANELS

Introducing our PVC/wood panels, your ticket to modern and luxurious interior decor for every space in your home or office. From the refined ambiance of your living room to the tranquil retreat of your bedroom or bathroom, these panels are the perfect choice to elevate any interior.

With their seamless installation, affordability, and exceptional durability, our panels offer a hassle-free way to transform your surroundings. The combination of PVC and wood gives these panels a realistic look and feel, adding an authentic touch to your decor that is sure to impress.

Elevate your interiors with ease and sophistication using our PVC/wood panels. Redefine the ambiance of your spaces with a touch of luxury that's both practical and affordable. Experience the transformative power of our panels and unlock the potential of your decor today!