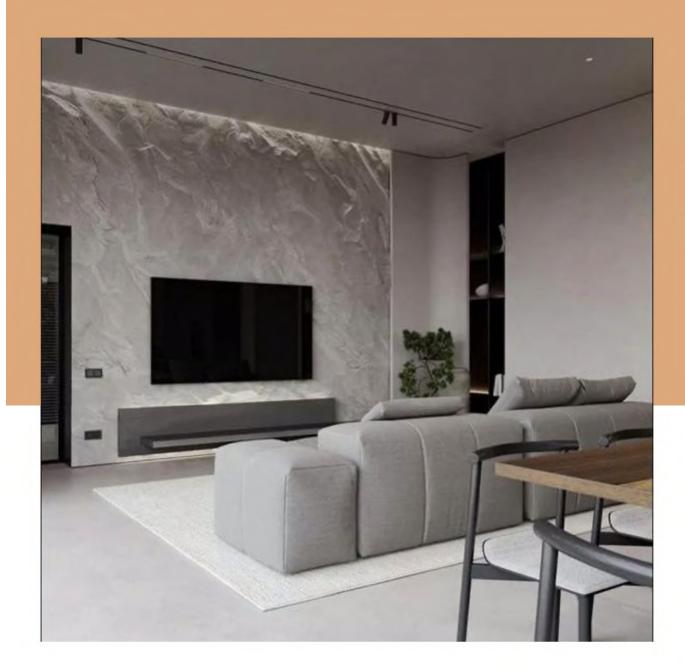

# PVC/WOOD DECO PANELS

Introducing our PVC/wood panels, your ticket to modern and luxurious interior decor for every space in your home or office. From the refined ambiance of your living room to the tranquil retreat of your bedroom or bathroom, these panels are the perfect choice to elevate any interior.

With their seamless installation, affordability, and exceptional durability, our panels offer a hassle-free way to transform your surroundings. The combination of PVC and wood gives these panels a realistic look and feel, adding an authentic touch to your decor that is sure to impress.

Elevate your interiors with ease and sophistication using our PVC/wood panels. Redefine the ambiance of your spaces with a touch of luxury that's both practical and affordable. Experience the transformative power of our panels and unlock the potential of your decor today!