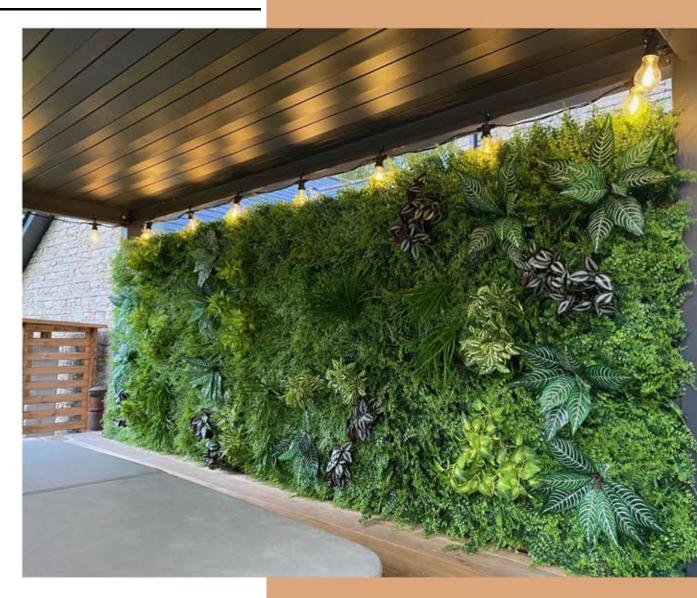

#### **ARTIFICIAL PLANT WALL**

Bring the beauty of nature indoors with our stunning grass walls decoration. Crafted to bring a touch of the outdoors to any interior space, our grass walls are the perfect way to add a fresh and natural aesthetic to your home, office, or event.

Each panel is intricately designed to replicate the lush appearance of real grass, creating a visually striking and soothing atmosphere. Whether you're looking to infuse your space with a sense of tranquility or create a vibrant backdrop for special occasions, our grass walls are the ideal solution.

Constructed from high-quality, durable materials, our grass walls are easy to install and maintain, making them a hassle-free and long-lasting décor solution. They are perfect for creating captivating feature walls, enhancing photo backdrops, or adding a touch of greenery to any setting.

Embrace the beauty of nature in a unique and stylish way with our grass walls decoration. Elevate your surroundings with the timeless allure of greenery and transform any space into a refreshing oasis of natural charm."