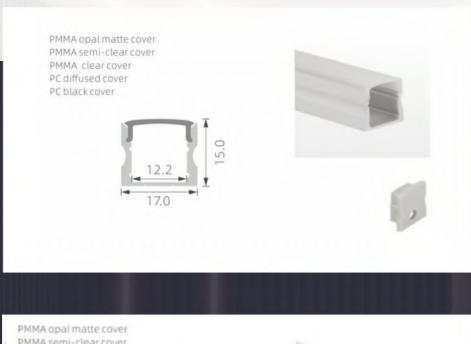

## LED STRIPS

Introducing our sleek LED frames, the perfect accent for your decorative panels and a stylish addition to elevate your ceiling. Designed to infuse your home with the coveted modern aesthetic, these LED frames effortlessly blend form and function to create a captivating ambiance.

Whether you're looking to add a contemporary touch between decorative panels or enhance your ceiling with a chic finishing touch, our LED frames are the ideal solution. Their seamless integration and understated elegance make them a versatile and impactful addition to any space in your home.

Simple to install and exuding beauty in its simplicity, our LED frames are the epitome of modern design. Illuminate your living space with sophistication and style, and discover the effortless transformation that our LED frames can bring to your home. Redefine modern elegance with ease today!