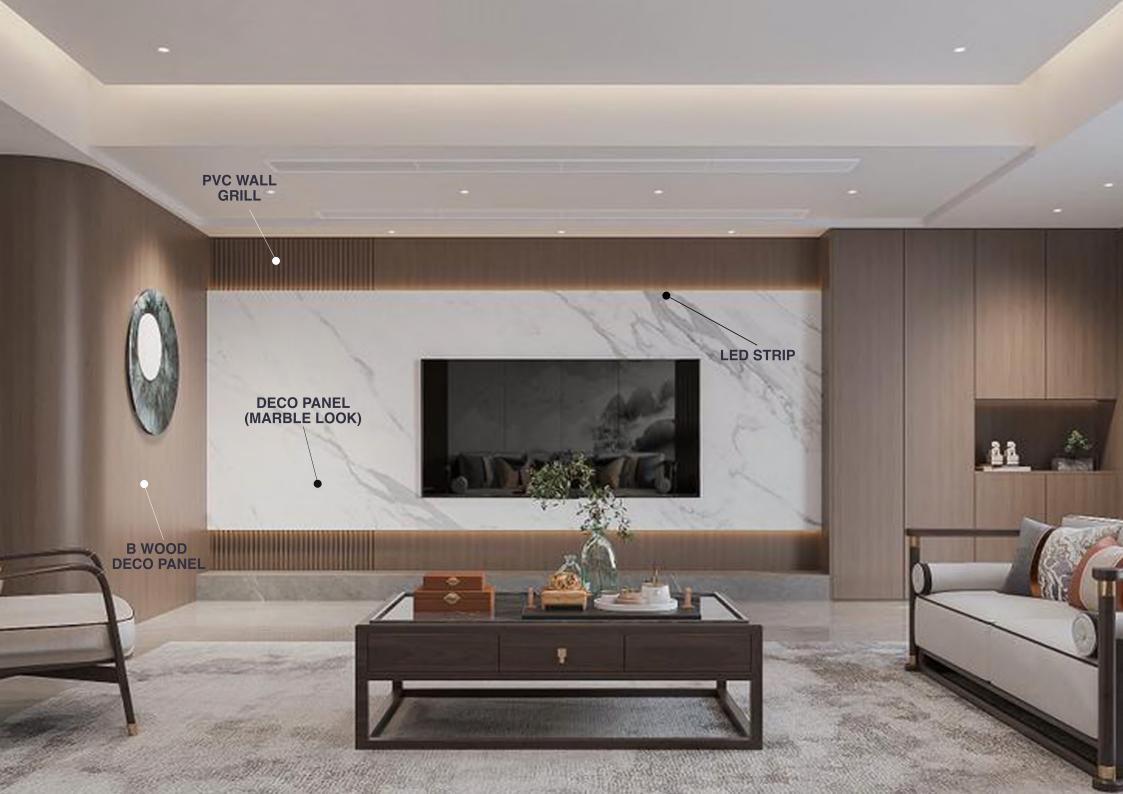

#### **PVC WALL GRILL**

Introducing our PVC wall grill, the perfect addition to give your space a modern and luxurious touch. Embrace the new age with this stylish and versatile décor element, ideal for homes, offices, and more.

Crafted from high-quality PVC, our wall grill is designed for both aesthetic appeal and practicality. It's easy to install, making it a hassle-free way to elevate your interior design. Plus, with a range of colors available, you can effortlessly coordinate the grill with your existing furniture and overall décor, catering to your specific needs and preferences.

Transform any room into a contemporary haven with our PVC wall grill, and make a statement that reflects your unique style. Experience the perfect blend of functionality and sophistication today!